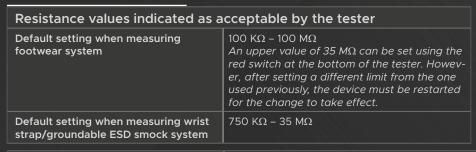

| Test voltage                                       | 100 V DC                                                                                                                                                                                                                                                                                                                                                        |
|----------------------------------------------------|-----------------------------------------------------------------------------------------------------------------------------------------------------------------------------------------------------------------------------------------------------------------------------------------------------------------------------------------------------------------|
| Wrist strap/groundable ESD smock system connection | With a combined 10 mm snap, 4 mm banana plug socket                                                                                                                                                                                                                                                                                                             |
| Power supply                                       | 12 V DC                                                                                                                                                                                                                                                                                                                                                         |
| Relay outputs                                      | 0,5 A/60 V<br>Pass relay (Normally Open) with green wire<br>Fail relay (Normally Open) with red wire                                                                                                                                                                                                                                                            |
| Sizes                                              | 215 x 195 x 55 mm (tester) $500 \times 630 \times 970$ mm (tester+stand with dual foot electrode, assembled), the touch button emerges from it beyond this, the tester extends 14 cm backwards beyond the platform. The size of the platform itself (in case of a tester version with stand): $500 \times 490 \times 20$ mm. Tilt angle of the stand: 5 degrees |