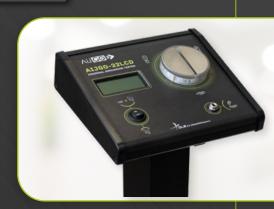

## **AIJGO-22LCD** PERSONAL GROUNDING TESTER

WITH LCD DISPLAY AND DUAL FOOT ELECTRODE

## **MAIN PROPERTIES**

- Tester for checking personal grounding before entering an ESD protected area (EPA)
- > Testing footwear system and wrist strap/groundable ESD smock system at the same time
- Can be used to test a groundable ESD smock system
- > Test result indication on LCD display, with LED light and sound
- Selectable test modes: Footwear sytem test only, or footwear system and wrist strap/groundable ESD smock system combined test
- > For indoor use only
- We declare that the AIJGO-22LCD product complies with the requirements of IEC 61340-5-1, ANSI/ESD S20.20 and Directive 2001/95/EC (General product safety).