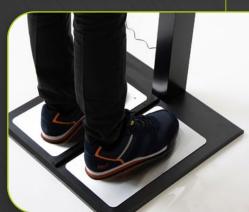

## **MAIN PROPERTIES**

- Tester for checking personal grounding before entering an ESD protected area (EPA)
- > Testing footwear system and wrist strap/groundable ESD smock system at the same time
- Can be used to test a groundable ESD smock system
- > Test result indication on LCD display, with LED light and sound
- Selectable test modes: Footwear sytem test only, or footwear system and wrist strap/groundable ESD smock system combined test
- > For indoor use only
- We declare that the AIJGO-22LCD product complies with the requirements of IEC 61340-5-1, ANSI/ESD S20.20 and Directive 2001/95/EC (General product safety).