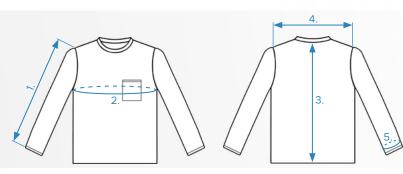

-|-----|
| SIZE CHART (CM) | XS   | S  | М  | L   | XL  | XXL | 3XL | 4XL | 5XL |
| Sleeve          | 51,5 | 53 | 57 | 61  | 63  | 65  | 67  | 67  | 68  |
| Length          | 63   | 66 | 69 | 72  | 75  | 78  | 81  | 84  | 87  |
| Chest           | 82   | 86 | 91 | 96  | 102 | 110 | 114 | 118 | 122 |
| Waist           | 66   | 70 | 75 | 80  | 86  | 94  | 98  | 104 | 108 |
| Hip             | 90   | 94 | 99 | 105 | 111 | 117 | 123 | 129 | 135 |
| Shoulder        | 39   | 40 | 41 | 42  | 43  | 44  | 45  | 46  | 47  |



Size tolerance (Before washing): 2%



The sizechart below shows the dimensions before washing.

After washing, it should be calculated with a shrinkage of 8-10% for width (mainly for breast size).

#### DESCRIPTION

- 1. Sleeve
- 2. Chest
- 3. Length
- 4. Shoulder
- 5. Cuff



### WASHING INSTRUCTIONS

Conductive carbon fibres used in ESD fabrics are very sensitive to high temperatures, alkalis, acids, rinses (softeners) and bleaches. Inadequate use may cause damage to carbon fibres and ESD clothing may lose or significantly deteriorate ESD parameters. Therefore, wash ESD clothing very carefully, in each case please follow the instructions:

- 1 In order to preserve the long life of ESD clothings, please use industrial laundries who can provide controlled, documented washing procedures and environment
- ${f j}$  Wash in cold or not warmer than 40 °C (104 °F) lukewarm water with neutral liquid detergent
- Do not use detergents and / or rinse aids that contain bleach and / or chlorine
- 1 Bleachers are forbidden
- Do not use rinse aids or detergents with a high