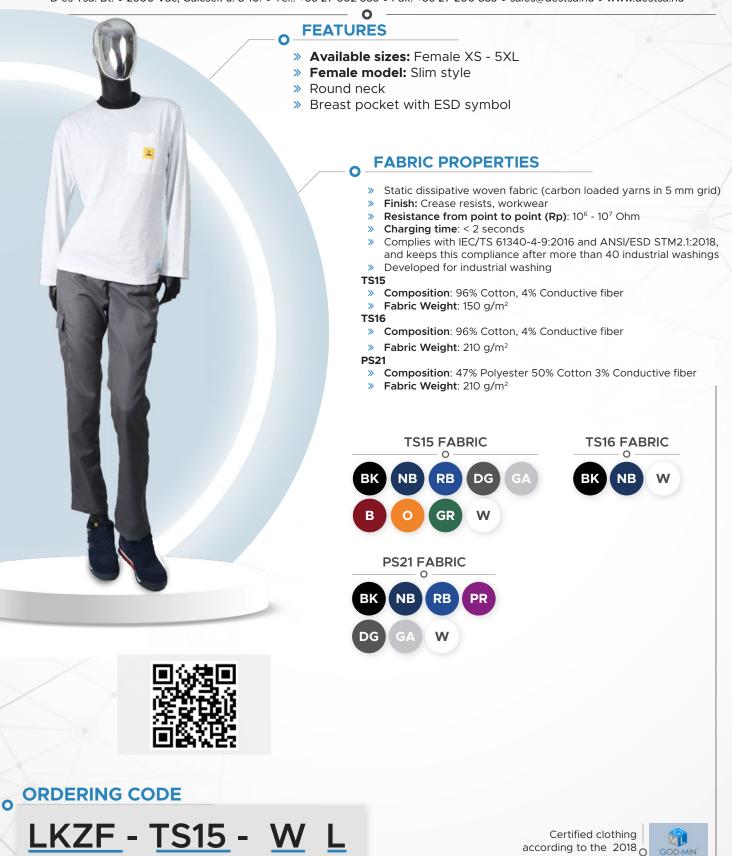

# TECHNICAL DATASHEET LKZF ESD T-SHIRT LONG SLEEVE, ROUND NECK, BREAST POCKET

D és Tsa. Bt. • 2600 Vác, Galcsek u. 8-10. • Tel.: +36 27 502 555 • Fax: +36 27 200 835 • sales@destsa.hu • www.destsa.hu

ESD standard. It's proved

## LKZF ESD T-SHIRT LONG SLEEVE, ROUND NECK, BREAST POCKET

D és Tsa. Bt. • 2600 Vác, Galcsek u. 8-10. • Tel.: +36 27 502 555 • Fax: +36 27 200 835 • sales@destsa.hu • www.destsa.hu

|                 | O    |    |    |     |     |     |     |     |     |
|-----------------|------|----|----|-----|-----|-----|-----|-----|-----|
| SIZE CHART (CM) | XS   | S  | М  | L   | XL  | XXL | 3XL | 4XL | 5XL |
| Sleeve          | 51,5 | 53 | 57 | 61  | 63  | 65  | 67  | 67  | 68  |
| Length          | 63   | 66 | 69 | 72  | 75  | 78  | 81  | 84  | 87  |
| Chest           | 82   | 86 | 91 | 96  | 102 | 110 | 114 | 118 | 122 |
| Waist           | 66   | 70 | 75 | 80  | 86  | 94  | 98  | 104 | 108 |
| Hip             | 90   | 94 | 99 | 105 | 111 | 117 | 123 | 129 | 135 |
| Shoulder        | 39   | 40 | 41 | 42  | 43  | 44  | 45  | 46  | 47  |

Size tolerance (Before washing): 2%

The sizechart below shows the dimensions before washing.

After washing, it should be calculated with a shrinkage of 8-10% for width (mainly for breast size).