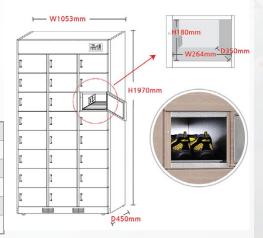

# **PARAMETERS**

| Capacity                                  | 24 doors             |
|-------------------------------------------|----------------------|
| Product size (width, depth, height)       | 1053x450x1970 mm     |
| Chamber inner size (width, depth, height) | 264x350x180 mm       |
| Rated electricity                         | AC220-240V; 50-60 Hz |
| Consumption power                         | 105W / 1100 W        |
| Mask sterilizing cycle time               | 20-25 minutes        |