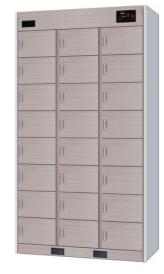

# **PARAMETERS**

| Capacity                                  | 24 doors             |
|-------------------------------------------|----------------------|
| Product size (width, depth, height)       | 1053x450x1970 mm     |
| Chamber inner size (width, depth, height) | 264x350x180 mm       |
| Rated electricity                         | AC220-240V; 50-60 Hz |
| Consumption power                         | 105W / 1100 W        |
| Mask sterilizing cycle time               | 20-25 minutes        |